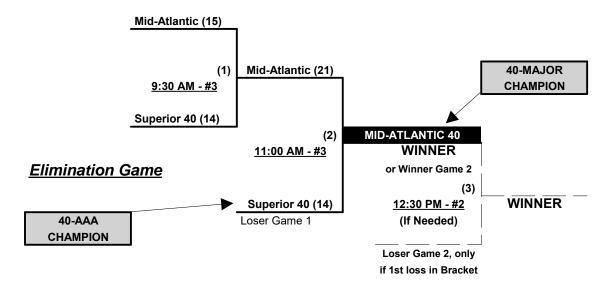

### Men's 40+ Masters Gold Division • 2 Teams

Teams #4-5 play Best 2 of 3 Series ON SUNDAY for 40-Masters-Gold Championship

**NOTE** ONE Awards set • BOTH are Eastern National Champions and earn berth in USA National Championship Games in Las Vegas • Champion also earns 2017 T.O.C. bid.

#### 40-MASTERS GOLD PLAYING RULES FOR BEST 2 OF 3

Run Rules - 5 runs per ½ inning at bat (except open inning)

Home Runs - 40-AAA Rule = 6 per Team per Game, Outs • May play 8 HR rule by PRIOR agreement