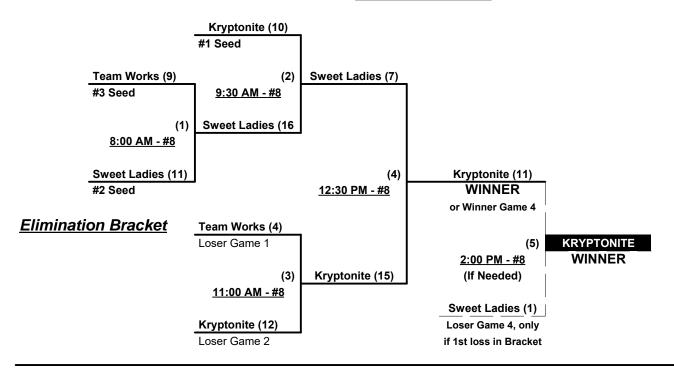

# Women's 40-Masters Major Division • 3 Teams

## Championship Bracket

#### **ALL GAMES ON SUNDAY**