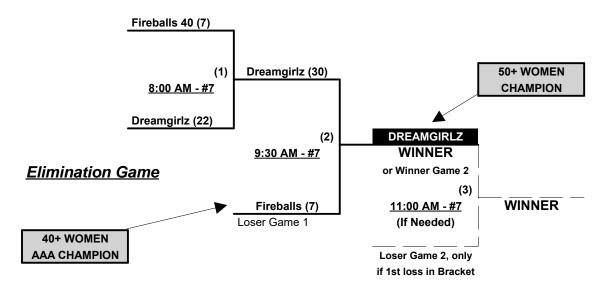

## Women's 40-Masters AAA / 50+ Division • 2 Teams

### **Championship Bracket**

#### **ALL GAMES ON SUNDAY**