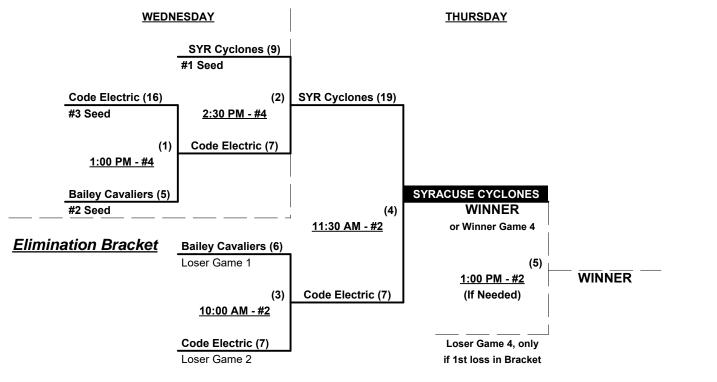

### Men's 65/70+ Silver Division • 3 Teams

## Men's Golden Seniors Division • 5 Teams

|   | <u>Win</u> | <u>Loss</u> |   | <u>65/70-Silver</u>          | <u>Win</u> | <u>Loss</u> |   | <u>75/80-Gold</u>          |
|---|------------|-------------|---|------------------------------|------------|-------------|---|----------------------------|
|   | 0          | 3           | 1 | Code Electric/Oaks (NC)      | 1          | 2           | 4 | Carolina Blue Sky's (NC)   |
|   | 1          | 2           | 2 | Bailey Talent Cavaliers (VA) | 3          | 0           | 5 | Florida Invest. Properties |
| • | 3          | 1           | 3 | Syracuse Cyclones 70 (NY)    |            |             |   |                            |