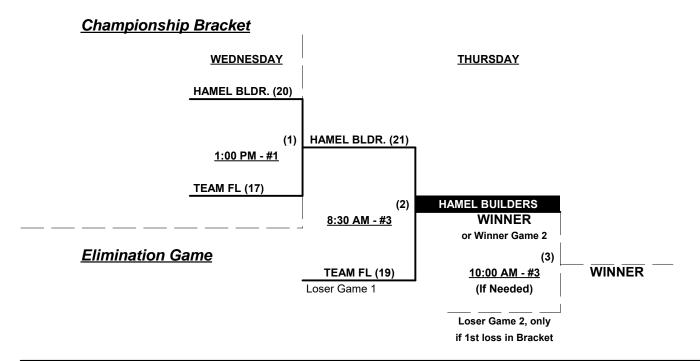

# Championship Bracket

## Men's 65/70+ Platinum Division • 4 Teams

| <u>Win</u> | Loss |   | <u>65-Major+</u>             | <u>Win</u> | <u>Loss</u> |   | <u>65/70-Platinum</u> |
|------------|------|---|------------------------------|------------|-------------|---|-----------------------|
| 2          | 1    | 1 | Hamel Builders/Superior (VA) | 1          | 3           | 3 | HermTech (MA)         |
| 3          | 0    | 2 | Team Florida                 | 1          | 2           | 4 | Venom (FL)            |