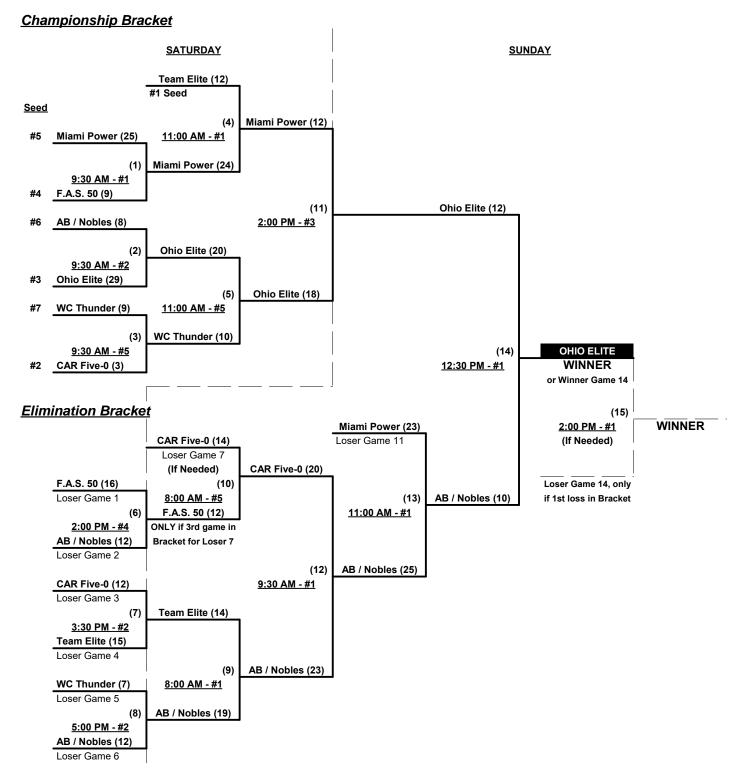

# Men's 50+ Major Division • 7 Teams

| <u>Wi</u> | <u>1 Loss</u> |     |                             | <u>Win</u> | <u>Loss</u> |   |                         |
|-----------|---------------|-----|-----------------------------|------------|-------------|---|-------------------------|
| 1         | 1             | _ 1 | AB Cont./Nobles Paint. (WV) | 1          | 1           | 5 | Ohio Elite              |
| 1         | 1             | _ 2 | Carolina Five-0 (NC)        | •          | •           | 6 | Public Enemy (FL) • OUT |
| 1         | 1             | 3   | Florida Automated Shade 50  | 2          | 0           | 7 | Team Elite/Miken (MD)   |
| 1         | 1             | 4   | Miami Power (FL)            | 0          | 2           | 8 | WC Thunder/ASP (IL)     |

## Friday • August 5, 2016 • Walnut Creek Softball Complex • Raleigh

Field address ▶ 1201 Sunnybrook Rd. - Raleigh, NC 27610

| Time     | # | Runs | Team Name                   | Field  | #    | Runs      | Team Name                   |
|----------|---|------|-----------------------------|--------|------|-----------|-----------------------------|
| 8:30 AM  | 1 | 20   | AB Cont./Nobles Paint. (WV) | 4      | 4    | 22        | Miami Power (FL)            |
| 10:00 AM | 5 | 21   | Ohio Elite                  | 3      | 1    | 22        | AB Cont./Nobles Paint. (WV) |
| 10:00 AM | 4 | 11   | Miami Power (FL)            | 4      | 7    | 20        | Team Elite/Miken (MD)       |
| 11:30 AM |   |      | EASTERN NATIONAL CHAMPIC    | NSHIPS | 2016 | • OPENING | CEREMONIES                  |
| 12:00 PM | 2 | 11   | Carolina Five-0 (NC)        | 3      | 5    | 12        | Ohio Elite                  |
| 12:00 PM | 3 | 21   | Florida Automated Shade 50  | 4      | 8    | 19        | WC Thunder/ASP (IL)         |
| 1:30 PM  | 8 | 11   | WC Thunder/ASP (IL)         | 3      | 2    | 14        | Carolina Five-0 (NC)        |
| 1:30 PM  | 7 | 17   | Team Elite/Miken (MD)       | 4      | 3    | 8         | Florida Automated Shade 50  |

Seeding for 50-Major Three-game-guarantee bracket commencing Saturday morning • See Bracket for details

Format: Two (2) game Round Robin to seed 50-Major Three-game-guarantee bracket

Home Runs - Major = 6 per Team per Game, Outs