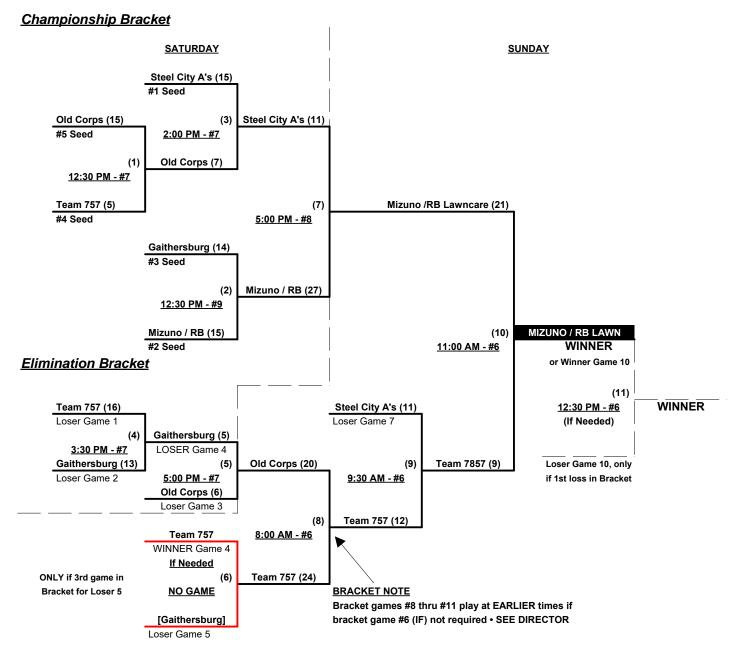

## Men's 50+ AAA Division • 5 Teams

|   | <u>Win</u> | <u>Loss</u> |   |                          | <u>Win</u> | <u>Loss</u> |   |                     |
|---|------------|-------------|---|--------------------------|------------|-------------|---|---------------------|
|   | 1          | 1           | 1 | Gaithersburg Rental (MD) | 2          | 0           | 4 | Steel City A's (PA) |
| _ | 1          | 1           | 2 | Mizuno/RB Lawncare (NC)  | 1          | 1           | 5 | Team 757 (VA)       |
|   | 0          | 2           | 3 | Old Corps Classic (VA)   |            |             |   |                     |

# Friday • August 5, 2016 • Walnut Creek Softball Complex • Raleigh

Field address ▶ 1201 Sunnybrook Rd. - Raleigh, NC 27610

| Time     | # | Runs | Team Name                | Field  | #    | Runs      | Team Name                |
|----------|---|------|--------------------------|--------|------|-----------|--------------------------|
| 8:30 AM  | 3 | 16   | Old Corps Classic (VA)   | 8      | 1    | 20        | Gaithersburg Rental (MD) |
| 8:30 AM  | 5 | 7    | Team 757 (VA)            | 9      | 4    | 17        | Steel City A's (PA)      |
| 10:00 AM | 1 | 11   | Gaithersburg Rental (MD) | 8      | 5    | 12        | Team 757 (VA)            |
| 10:00 AM | 4 | 9    | Steel City A's (PA)      | 9      | 2    | 8         | Mizuno/RB Lawncare (NC)  |
| 11:30 AM |   |      | EASTERN NATIONAL CHAMPIC | NSHIPS | 2016 | • OPENING | CEREMONIES               |
| 12:00 PM | 2 | 12   | Mizuno/RB Lawncare (NC)  | 9      | 3    | 10        | Old Corps Classic (VA)   |

Seeding for 50-AAA Three-game-guarantee bracket commencing Saturday afternoon • See Bracket for details

Format: Two (2) game Round Robin to seed 50-AAA Three-game-guarantee bracket

Home Runs - AAA = 3 per Team per Game, Outs

### Men's 50+ AAA Division • 5 Teams

Rev. 08/06/2016