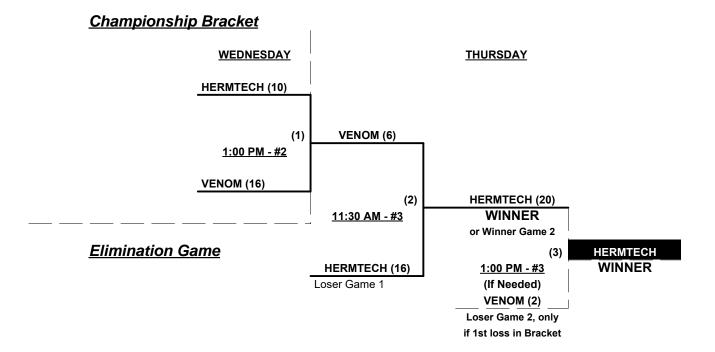

## Championship Bracket

## Men's 65/70+ Platinum Division • 4 Teams

| <u>Win</u> | Loss |   | <u>65-Major+</u>             | <u>Win</u> | <u>Loss</u> |   | <u>65/70-Platinum</u> |
|------------|------|---|------------------------------|------------|-------------|---|-----------------------|
| 2          | 1    | 1 | Hamel Builders/Superior (VA) | 1          | 3           | 3 | HermTech (MA)         |
| 3          | 0    | 2 | Team Florida                 | 1          | 2           | 4 | Venom (FL)            |