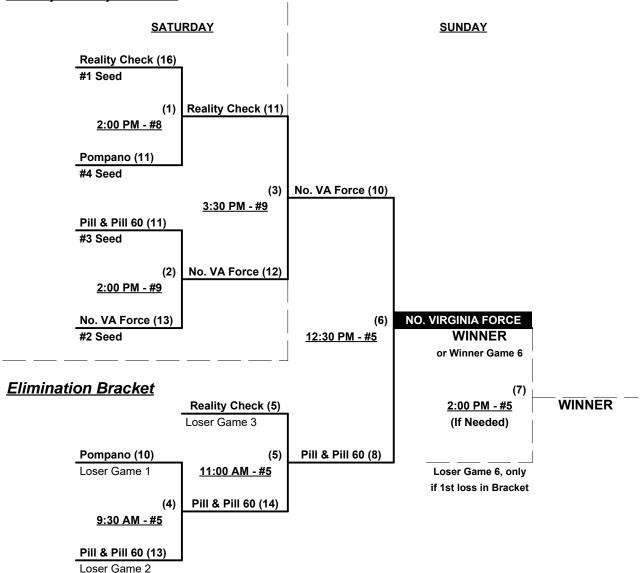

## Men's 60+ Division • 8 Teams

|   | <u>Win</u> | Loss |   |                            | <u>Win</u> | <u>Loss</u> |   |                           |
|---|------------|------|---|----------------------------|------------|-------------|---|---------------------------|
| _ | 2          | 1    | 1 | Carolina Cobras 60 (NC)    | 0          | 3           | 5 | Pompano Crush 60's (FL)   |
| _ | 1          | 2    | 2 | Hannington's 60's (MA)     | 3          | 0           | 6 | Reality Check (NC)        |
| _ | 2          | 1    | 3 | Northern Virginia Force 60 | 1          | 2           | 7 | Syracuse Cyclones 60 (NY) |
| _ | 2          | 1    | 4 | Pill & Pill 60 (WV)        | 1          | 2           | 8 | The Starboard/OTS (DE)    |

#### Seeding for 60-AAA Double Elimination bracket commencing Saturday afternoon • See Bracket for details

Format: Mixed Round Robin to seed 60-AAA Double Elimination bracket

Teams #1-2 play Best 2 of 3 Series for 60-Major Championship ON SATURDAY

Teams #3-6 play Double Elimination Bracket for 60-AAA Championship

Teams #7-8 play Best 2 of 3 Series for 60-AA Championship ON SATURDAY

**NOTE** ONE Awards set per bracket • Teams must WIN bracket for 1st Place awards and T.O.C. bid