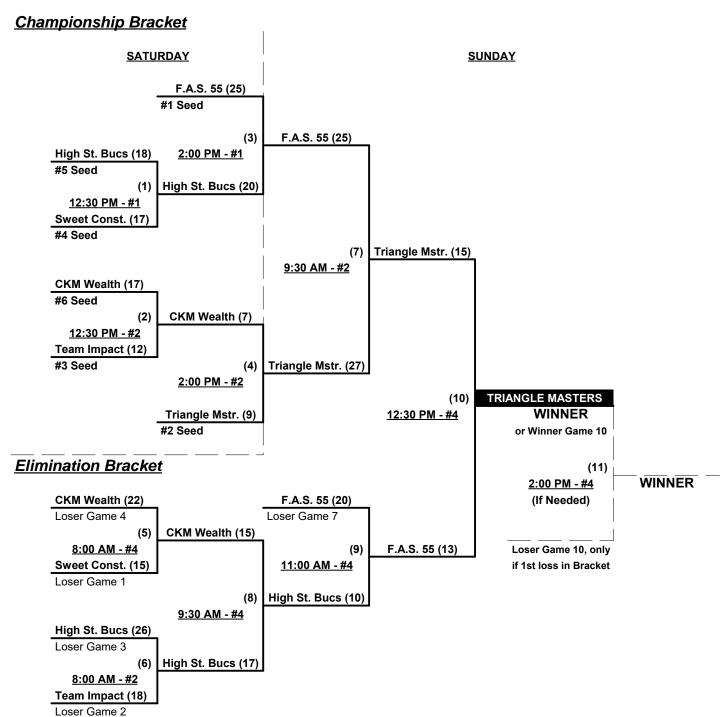

## Men's 55/60+ Platinum Division • 8 Teams

|   | <u>Win</u> | Loss |   |                            | <u>Win</u> | <u>Loss</u> |   |                           |
|---|------------|------|---|----------------------------|------------|-------------|---|---------------------------|
|   | 0          | 3    | 1 | CKM Wealth Mgmt. (FL)      | 1          | 2           | 5 | Team Impact (FL)          |
|   | 3          | 0    | 2 | Florida Automated Shade 55 | 3          | 0           | 6 | Triangle Masters (NC)     |
| _ | 1          | 2    | 3 | High Street Bucs 55 (MD)   | 3          | 0           | 7 | Combat/Next Level 55 (NC) |
| _ | 1          | 2    | 4 | Sweet Construction 55 (NJ) | 0          | 3           | 8 | Hollis Appraisals (FL)    |

## Friday • August 5, 2016 • Walnut Creek Softball Complex • Raleigh

Field address ► 1201 Sunnybrook Rd. - Raleigh, NC 27610

| Time     | # | Runs | Team Name                   | Field  | #    | Runs      | Team Name                   |
|----------|---|------|-----------------------------|--------|------|-----------|-----------------------------|
| 8:30 AM  | 1 | 7    | CKM Wealth Mgmt. (FL)       | 1      | 7    | 14        | § Combat/Next Level 55 (NC) |
| 8:30 AM  | 4 | 16   | Sweet Construction 55 (NJ)  | 2      | 6    | 17        | Triangle Masters (NC)       |
| 10:00 AM | 7 | 17   | § Combat/Next Level 55 (NC) | 1      | 5    | 10        | Team Impact (FL)            |
| 10:00 AM | 6 | 19   | Triangle Masters (NC)       | 2      | 1    | 7         | CKM Wealth Mgmt. (FL)       |
| 11:30 AM |   |      | EASTERN NATIONAL CHAMPIC    | NSHIPS | 2016 | • OPENING | G CEREMONIES                |
| 12:00 PM | 3 | 11   | High Street Bucs 55 (MD)    | 1      | 2    | 22        | Florida Automated Shade 55  |
| 12:00 PM | 8 | 14   | Hollis Appraisals (FL)      | 2      | 4    | 15        | Sweet Construction 55 (NJ)  |
| 1:30 PM  | 5 | 7    | Team Impact (FL)            | 1      | 3    | 12        | High Street Bucs 55 (MD)    |
| 1:30 PM  | 2 | 19   | Florida Automated Shade 55  | 2      | 8    | 10        | Hollis Appraisals (FL)      |

## Saturday • August 6, 2016 • Walnut Creek Softball Complex • Raleigh

| Time    | # | Runs |   | Team Name                  | Field | # | Runs | Team Name                  |
|---------|---|------|---|----------------------------|-------|---|------|----------------------------|
| 8:00 AM | 7 | 24   | § | Combat/Next Level 55 (NC)  | 1     | 3 | 23   | High Street Bucs 55 (MD)   |
| 8:00 AM | 8 | 13   |   | Hollis Appraisals (FL)     | 4     | 6 | 18   | Triangle Masters (NC)      |
| 8:00 AM | 1 | 18   |   | CKM Wealth Mgmt. (FL)      | 5     | 5 | 19   | Team Impact (FL)           |
| 9:30 AM | 4 | 11   |   | Sweet Construction 55 (NJ) | 3     | 2 | 17   | Florida Automated Shade 55 |

#### Seeding for 55-Major Double Elimination bracket commencing Saturday afternoon • See Bracket for details

Format: Mixed Round Robin to seed 55-Major Double Elimination bracket

Teams #1-6 play Double Elimination bracket for 55-Major Championship

Teams #7-8 play Best 2 of 3 Series for 55/60-Major+ Championship

**NOTE** ONE Awards set • BOTH are Eastern National Champions and earn berth in USA National Championship Games in Las Vegas • Champion also earns 2017 T.O.C. bid.