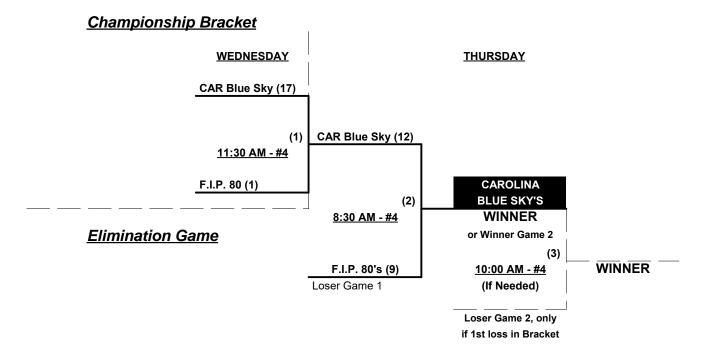

# Championship Bracket

## Men's Golden Seniors Division • 5 Teams

|   | <u>Win</u> | <u>Loss</u> |   | <u>65/70-Silver</u>          | <u>Win</u> | <u>Loss</u> |   | <u>75/80-Gold</u>          |
|---|------------|-------------|---|------------------------------|------------|-------------|---|----------------------------|
|   | 0          | 3           | 1 | Code Electric/Oaks (NC)      | 1          | 2           | 4 | Carolina Blue Sky's (NC)   |
|   | 1          | 2           | 2 | Bailey Talent Cavaliers (VA) | 3          | 0           | 5 | Florida Invest. Properties |
| • | 3          | 1           | 3 | Syracuse Cyclones 70 (NY)    |            |             |   |                            |

## Tuesday • August 2, 2016 • Walnut Creek Softball Complex • Raleigh

Field address ▶ 1201 Sunnybrook Rd. - Raleigh, NC 27610

| Time     | # | Runs   | Team Name                       | Field  | #    | Runs   | Team Name                           |
|----------|---|--------|---------------------------------|--------|------|--------|-------------------------------------|
| 9:00 AM  | 5 | 27     | Florida Invest. Properties      | 1      | 4    | 8      | Carolina Blue Sky's (NC)            |
| 10:30 AM | 2 | 5      | § Bailey Talent Cavaliers (VA)  | 1      | 5    | 17     | Florida Invest. Properties          |
| 10:30 AM | 1 | 5      | Code Electric/Oaks (NC)         | 2      | 3    | 20     | Syracuse Cyclones 70 (NY)           |
|          | E | ASTERN | NATIONAL CHAMPIONSHIPS 2016 • O | PENING | CERE | MONIES | • 12:00 PM • FIELD #1               |
| 12:30 PM | 4 | 17     | Carolina Blue Sky's (NC)        | 1      | 1    | 14     | § Code Electric/Oaks (NC)           |
| 12:30 PM | 3 | 9      | Syracuse Cyclones 70 (NY)       | 2      | 2    | 8      | <b>Bailey Talent Cavaliers (VA)</b> |

# Wednesday • August 3, 2016 • Walnut Creek Softball Complex • Raleigh

|    | Time    | # | Runs | Team Name                   | Field | # | Runs | Team Name                    |
|----|---------|---|------|-----------------------------|-------|---|------|------------------------------|
|    | 8:30 AM | 3 | 10   | § Syracuse Cyclones 70 (NY) | 4     | 5 | 14   | Florida Invest. Properties   |
| 10 | 0:00 AM | 1 | 11   | Code Electric/Oaks (NC)     | 3     | 2 | 21   | Bailey Talent Cavaliers (VA) |
| 10 | 0:00 AM | 4 | 7    | Carolina Blue Sky's (NC)    | 4     | 3 | 14   | § Syracuse Cyclones 70 (NY)  |

<sup>§</sup> Team #1-3 GIVE 5-Run equalizer and are HOME Team vs. Teams #4-5

### Seeding for 65/70-Silver Double Elmination bracket commencing Wednesday afternoon - See bracket for details

Format: Mixed (3-game) Round Robin to seed 65/70-Silver Double Elimination bracket

Teams #1-3 play Doiuble Elimination bracket for 65/70-Silver Championship • INTERNAL SEEDING Teams #4-5 play Best 2 of 3 Series for 75/80-Gold Championship

NOTE ONE Set of awards in Bracket • Must WIN Bracket for 1st Place awards and 2017 T.O.C. bid Teams #1, #4 and #5 are Eastern National Champions in their respective age and divisions and earn berths in US National Championship games in Las Vegas