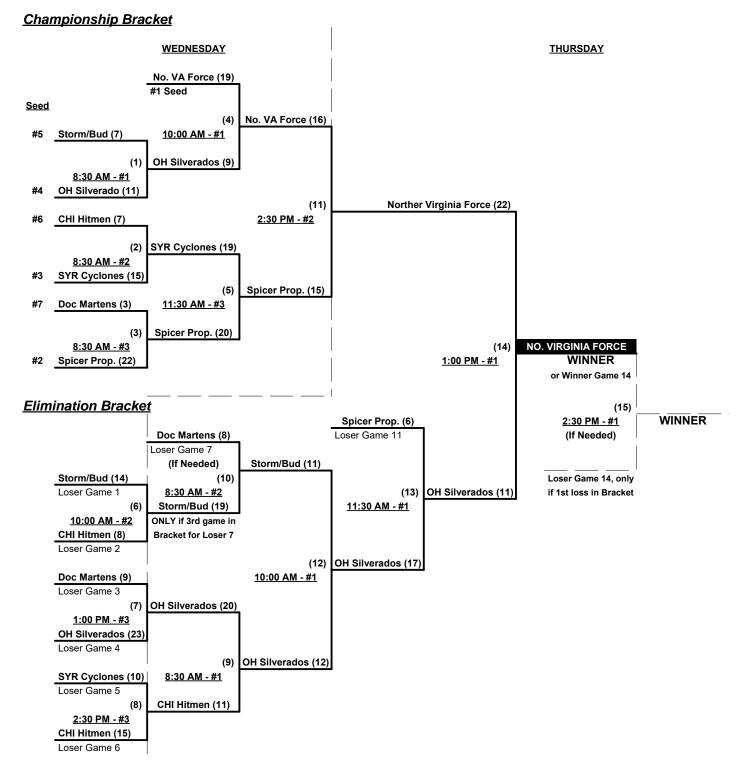

### Men's 65+ AAA Division • 7 Teams

Rev. 08/04/2016

## Men's 65+ AAA Division • 7 Teams

|   | <u>Win</u> | Loss |   |                            | <u>Win</u> | Loss |   |                           |
|---|------------|------|---|----------------------------|------------|------|---|---------------------------|
|   | 0          | 2    | 1 | Chicago Hitmen 65's (IL)   | 2          | 0    | 5 | Spicer Properties 65 (MD) |
| • | 0          | 2    | 2 | Doc Martens/Ropes (MI)     | 1          | 1    | 6 | Storm/Bud Light (FL)      |
| • | 2          | 0    | 3 | Northern Virginia Force 65 | 1          | 1    | 7 | Syracuse Cyclones 65 (NY) |
| • | 1          | 1    | 1 | Ohio Silverados (OH)       |            |      |   |                           |