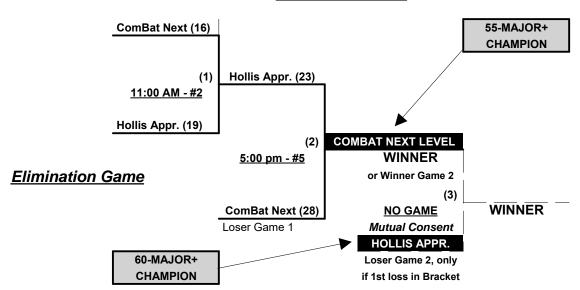

# Men's 55/60+ Major Plus Division • 2 Teams

# **Championship Bracket**

### **ALL GAMES SATURDAY**

Rev. 08/07/2016

Teams #7-8 play Best 2 of 3 Series for 55/60-Major+ Championship

**NOTE** ONE Awards set • BOTH are Eastern National Champions and earn berth in USA National Championship Games in Las Vegas • Champion also earns 2017 T.O.C. bid.