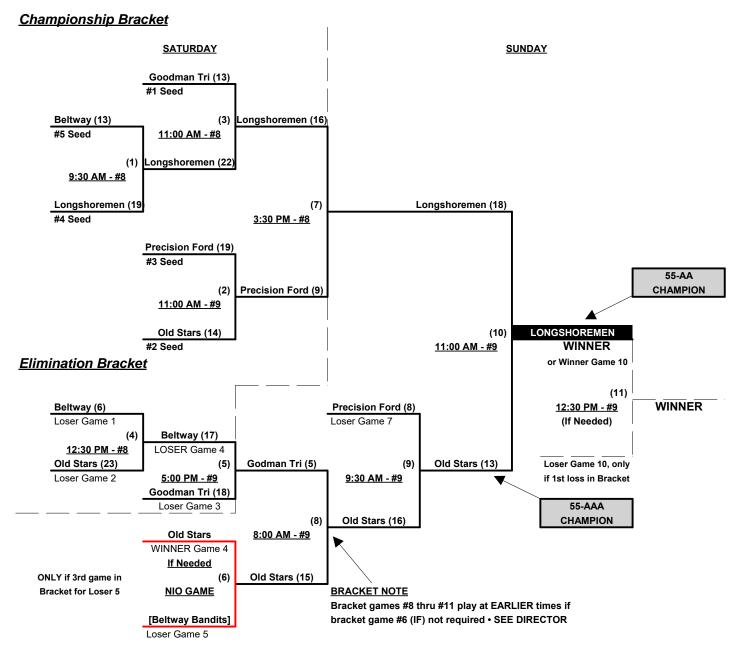

## Men's 55+ Silver Division • 5 Teams

|   | <u>Win</u> | <u>Loss</u> |   |                             | <u>Win</u> | Loss |   |                      |
|---|------------|-------------|---|-----------------------------|------------|------|---|----------------------|
|   | 0          | 2           | 1 | Beltway Bandits (VA)        | 1          | 1    | 4 | Precision Ford (NC)  |
| _ | 2          | 0           | 2 | Goodman-Tri Co. Titles (VA) | 1          | 1    | 5 | Longshoremen 55 (VA) |
| _ | 1          | 1           | 3 | Old Stars (II )             |            |      |   |                      |

# Friday • August 5, 2016 • Walnut Creek Softball Complex • Raleigh

Field address ▶ 1201 Sunnybrook Rd. - Raleigh, NC 27610

| Time     | # | Runs | Team Name                   | Field  | #      | Runs   | Team Name                   |
|----------|---|------|-----------------------------|--------|--------|--------|-----------------------------|
| 8:30 AM  | 3 | 14   | Old Stars (IL)              | 6      | 1      | 8      | Beltway Bandits (VA)        |
| 8:30 AM  | 5 | 11   | § Longshoremen 55 (VA)      | 7      | 4      | 22     | Precision Ford (NC)         |
| 10:00 AM | 1 | 7 ¤  | Beltway Bandits (VA)        | 6      | 5      | 16     | § Longshoremen 55 (VA)      |
| 10:00 AM | 4 | 19   | Precision Ford (NC)         | 7      | 2      | 20     | Goodman-Tri Co. Titles (VA) |
| 11:30 AM |   |      | EASTERN NATIONAL CHAMPIC    | NSHIPS | 2016 • | OPENIN | G CEREMONIES                |
| 12:00 PM | 2 | 14   | Goodman-Tri Co. Titles (VA) | 7      | 3      | 11     | Old Stars (IL)              |

### Seeding for 55-Silver Three-game-guarantee bracket commencing Saturday morning • See Bracket for details

Format: Two (2) game Round Robin to seed 55-Silver Three-game-guarantee bracket

**NOTE** ONE Awards Set • Team #5 must WIN Bracket to earn 1st Place Awards and 2017 T.O.C. bid Longshoremen 55 are 55-AA Eastern Champion and earn berth in USA National Game in L.V.